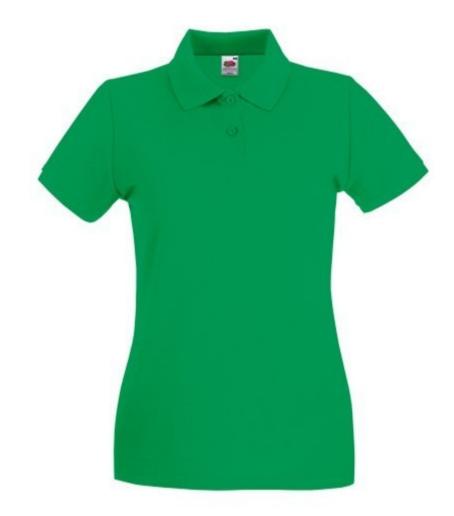

# FRUIT OF THE LOOM, LADIES PREMIUM POLO, WOMEN'S PREMIUM POLO SHIRT, KELLY GREEN, S

### **Basic informations**

Size: S

Package: 36 Length: 48 Width: 32 Height: 23

Size: S

Color: Kelly Green

## **Specification**

Fruit of the Loom, Ladies Premium Polo, women's premium polo shirt, kelly green, S. Polo shirt for women, premium quality, 100% cotton, 180gm / m2, modern cut, slightly waisted, intended for everyday work and life activities, third button on the front panel, slight ruffle on the sleeves, classic polo collar. Branding: flex, flock, embroidery, sieve